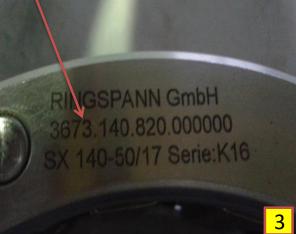

## OR

- If above detail are not available then as shown in Picture 2 & 3 find and provide us the no. printed on the cage (Middle ring) of the Holdback with Gearbox make, model and ratio.
- 2. With above details please also provide Bore size of holdback. or shaft dia where holdback is mounted.