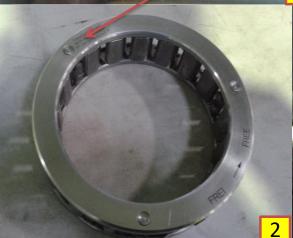

## OR

- If above detail are not available then as shown in Picture 2 & 3 find and provide us the no. printed on the cage (Middle ring) of the Holdback with Gearbox make, model and ratio.
- 2. With above details please also provide Bore size of holdback. or shaft dia where holdback is mounted.