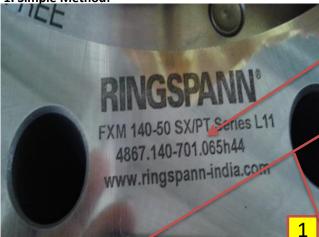

## Example to find out RINGSPANN make Holdback.

Please follow below steps:-

 AS shown in Picture 1. Please find & provide us the model with size of the holdback with serial number printed on the outer ring of the Holdback.