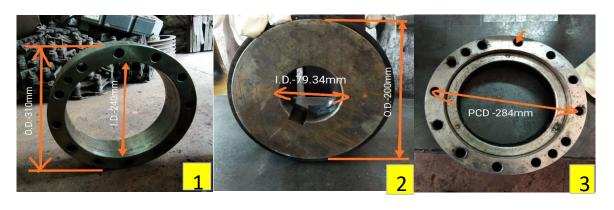

## **II- Measuring Method:**-

If all above details are not available then then please measure & share us the below dimensions.

- 1. OD & ID of the Outer race.
- 2. OD & ID of the inner Race.
- 3. PCD of the outer race.